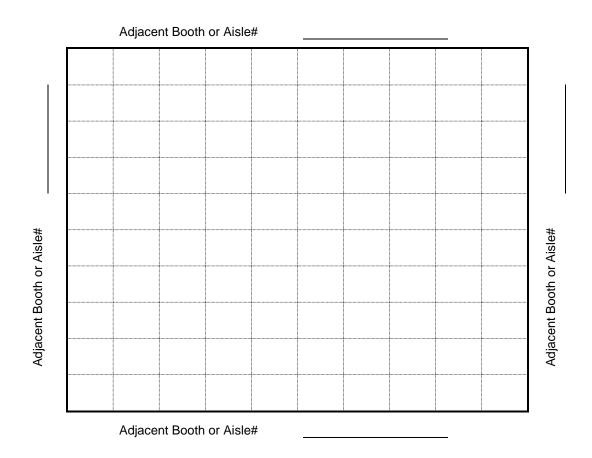

**IMPORTANT!!** Prior to installation of service, a complete floor plan is required. Please utilize this grid should you not have your own floor plan to send us. You may use a different floor plan for each service group (Telephone, Internet, etc.) or combine all services on one floor plan. For a floor plan to be considered complete it **must** include all the information listed below (Main Distribution Location "MDL", designated location of items within the booth, surrounding booths, scale-length and width).

■ Main Distribution Location (MDL) – The originating line(s) for service, whether from overhead, a floor pocket or a column, will be delivered to a "MDL" before being distributed within your booth. Example: Storage area, back of booth, etc. (unless specified, the default for the "MDL" will be the back of the booth or at Smart City's discretion, the most convenient location). All distribution of services to their final destination within the booth will originate from the "MDL". A per line move fee will apply to relocate services within your booth after they have been engineered and / or installed.

**I** = Location of Telephones, Fax lines or other telecommunications equipment "T".

I / H / PC / C = Location of primary Internet Service "I", Hubs "H", Patch Cables "PC" and / or Computers "C". For Smart City to perform your floor work, you will need to indicate the location of each item you want cabled. Make sure to order your floor work, hubs, and patch cables early and in advance of the show moving in.

<u>Orientation</u> = The Booth or Aisle #'s surrounding your booth. A minimum of one surrounding Booth or Aisle # is required (two or more would be more helpful) for Smart City to accurately install your services.

| Size = Booth dimensions (example 10x10) | Scale = 1 Box is equal to fi |
|-----------------------------------------|------------------------------|
|-----------------------------------------|------------------------------|