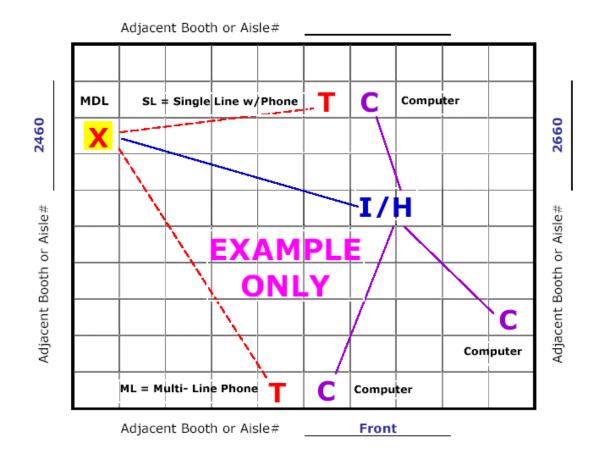

■ Main Distribution Location (MDL) – The originating line(s) for service, whether from overhead, a floor pocket or a column, will be delivered to a "MDL" before being distributed within your booth. Example: Storage area, back of booth, etc. (unless specified, the default for the "MDL" will be the back of the booth or at Smart City's discretion, the most convenient location). All distribution of services to their final destination within the booth will originate from the "MDL". A per line move fee will apply to relocate services within your booth after they have been engineered and / or installed.

**I** = Location of Telephones, Fax lines or other telecommunications equipment "T".

I / H / PC / C = Location of primary Internet Service "I", Hubs "H", Patch Cables "PC" and / or Computers "C". For Smart City to perform your floor work, you will need to indicate the location of each item you want cabled. Make sure to order your floor work, hubs, and patch cables early and in advance of the show moving in.

<u>Orientation</u> = The Booth or Aisle #'s surrounding your booth. A minimum of one surrounding Booth or Aisle # is required (two or more would be more helpful) for Smart City to accurately install your services.