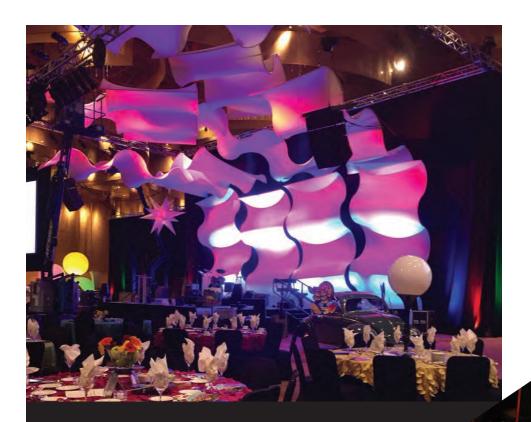

### **SPECIAL EVENTS AND BANQUETS CELEBRATE AND ENJOY**

#### The premier Grand Ballroom in the Midwest.

- Aesthetically dramatic, one-of-a-kind 40,000 square-foot Grand Ballroom
- The open ceiling design offers endless staging and rigging options
- The Junior Ballroom, adjacent to the Grand Ballroom is 17,500 square-feet
- Spectacular and generous pre-function space with breathtaking views of the Cincinnati skyline
- A state-of-the-art, full-service kitchen on the Grand Ballroom level able to create 5,000 meals
- Press Room and Green Room connect directly to ballrooms
- Individual coat checks for each ballroom
- Two freight elevators, with 20,000 lbs capacity, are conveniently located by the dock area and reach each floor of the convention center