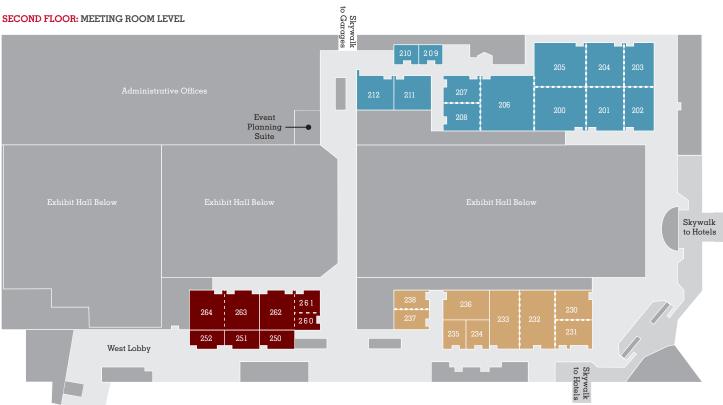

### **MEETINGS RELATE, JOIN, PARTNER**

Level Two features 30 deluxe meeting rooms with the flexibility to accommodate groups of 24 to 4,100.

- Meeting rooms are divided into three distinct sections (North, South and West) offering independent lobby space and restroom facilities
- Meeting rooms have full telecommunications and internet connectivity available
- Meeting rooms have sound abatement panels and/or an air wall system
- Individually controlled sound and lighting systems
- Direct access to Cincinnati's skywalk system linking the convention center to surrounding hotels and parking garages
- Expansive and open lobby space with natural lighting

### cincinnati

| Room No. | Square Feet | Ceiling | Theater | Banquet | Classroon |  |
|----------|-------------|---------|---------|---------|-----------|--|
| 200      | 2,905       | 16'     | 362     | 180     | 120       |  |
| 201      | 1,871       | 16′     | 229     | 110     | 80        |  |
| 202      | 1,355       | 16′     | 140     | 60      | 40        |  |
| 203      | 1,347       | 16′     | 140     | 70      | 40        |  |
| 204      | 1,862       | 16′     | 229     | 110     | 80        |  |
| 205      | 2,890       | 16′     | 323     | 160     | 120       |  |
| 206      | 3,744       | 16′     | 498     | 230     | 168       |  |
| 207      | 1,193       | 16′     | 108     | 60      | 44        |  |
| 208      | 1,205       | 16′     | 105     | 60      | 44        |  |
| 209      | 685         | 16′     | 57      | 30      | 32        |  |
| 210      | 673         | 16′     | 66      | 40      | 32        |  |
| 211      | 1,593       | 16′     | 158     | 90      | 64        |  |
| 212      | 1,698       | 16′     | 182     | 90      | 64        |  |
| Room No. | Square Feet | Ceiling | Theater | Banquet | Classroom |  |
| 230      | 1,096       | 16'     | 104     | 60      | 36        |  |
| 231      | 1,105       | 16′     | 104     | 60      | 36        |  |
| 232      | 2,509       | 16′     | 344     | 150     | 112       |  |
| 233      | 2,091       | 16'     | 270     | 100     | 84        |  |
| 234      | 836         | 16′     | 72      | 40      | 32        |  |
| 235      | 797         | 16′     | 72      | 40      | 28        |  |
| 236      | 1,449       | 16′     | 168     | 70      | 68        |  |
| 237      | 870         | 16′     | 90      | 50      | 32        |  |
| 238      | 833         | 16′     | 90      | 50      | 28        |  |
| Room No. | Square Feet | Ceiling | Theater | Banquet | Classroon |  |
| 250      | 1,067       | 16'     | 94      | 50      | 56        |  |
| 251      | 969         | 16'     | 84      | 40      | 48        |  |
| 252      | 1,091       | 16'     | 94      | 50      | 56        |  |
| 260      | 779         | 14'     | 62      | 30      | 32        |  |
| 261      | 773         | 14'     | 62      | 30      | 32        |  |
| 262      | 1,557       | 14'     | 170     | 90      | 84        |  |
| 263      | 1,715       | 16'     | 172     | 90      | 96        |  |
| 264      | 1,785       | 16'     | 172     | 90      | 96        |  |