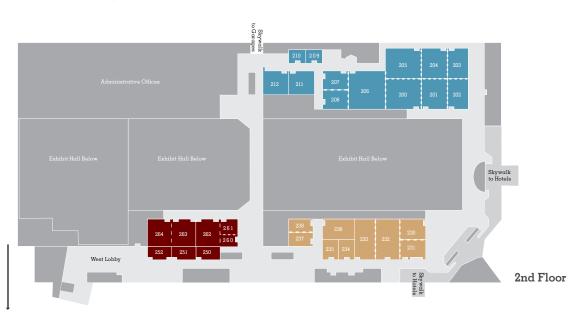

### **MEETINGS RELATE, JOIN, PARTNER**

Level Two features 30 deluxe meeting rooms with the flexibility to accommodate groups of 24 to 4,100.

- Meeting rooms are divided into three distinct sections (North, South and West) offering independent lobby space and restroom facilities
- Meeting rooms have full telecommunications and internet connectivity available
- Meeting rooms have sound abatement panels and/or an air wall system
- Individually controlled sound and lighting systems
- Direct access to Cincinnati's skywalk system linking the convention center to surrounding hotels and parking garages
- Expansive and open lobby space with natural lighting

### cincinnati

| Room No. | Square Feet | Ceiling | Theater | Banquet | Classroon |  |
|----------|-------------|---------|---------|---------|-----------|--|
| 200      | 2,905       | 16'     | 362     | 180     | 120       |  |
| 201      | 1,871       | 16′     | 229     | 110     | 80        |  |
| 202      | 1,355       | 16′     | 140     | 60      | 40        |  |
| 203      | 1,347       | 16′     | 140     | 70      | 40        |  |
| 204      | 1,862       | 16′     | 229     | 110     | 80        |  |
| 205      | 2,890       | 16′     | 323     | 160     | 120       |  |
| 206      | 3,744       | 16′     | 498     | 230     | 168       |  |
| 207      | 1,193       | 16′     | 108     | 60      | 44        |  |
| 208      | 1,205       | 16′     | 105     | 60      | 44        |  |
| 209      | 685         | 16′     | 57      | 30      | 32        |  |
| 210      | 673         | 16′     | 66      | 40      | 32        |  |
| 211      | 1,593       | 16′     | 158     | 90      | 64        |  |
| 212      | 1,698       | 16′     | 182     | 90      | 64        |  |
| Room No. | Square Feet | Ceiling | Theater | Banquet | Classroom |  |
| 230      | 1,096       | 16'     | 104     | 60      | 36        |  |
| 231      | 1,105       | 16′     | 104     | 60      | 36        |  |
| 232      | 2,509       | 16′     | 344     | 150     | 112       |  |
| 233      | 2,091       | 16'     | 270     | 100     | 84        |  |
| 234      | 836         | 16′     | 72      | 40      | 32        |  |
| 235      | 797         | 16′     | 72      | 40      | 28        |  |
| 236      | 1,449       | 16′     | 168     | 70      | 68        |  |
| 237      | 870         | 16′     | 90      | 50      | 32        |  |
| 238      | 833         | 16′     | 90      | 50      | 28        |  |
| Room No. | Square Feet | Ceiling | Theater | Banquet | Classroon |  |
| 250      | 1,067       | 16'     | 94      | 50      | 56        |  |
| 251      | 969         | 16'     | 84      | 40      | 48        |  |
| 252      | 1,091       | 16'     | 94      | 50      | 56        |  |
| 260      | 779         | 14'     | 62      | 30      | 32        |  |
| 261      | 773         | 14'     | 62      | 30      | 32        |  |
| 262      | 1,557       | 14'     | 170     | 90      | 84        |  |
| 263      | 1,715       | 16'     | 172     | 90      | 96        |  |
| 264      | 1,785       | 16'     | 172     | 90      | 96        |  |