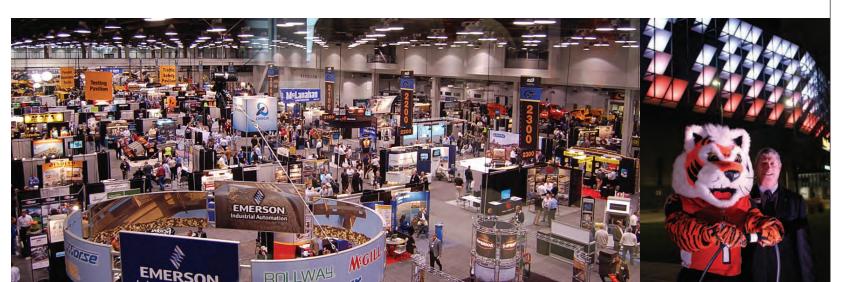

### **CONVENTIONS AND TRADESHOWS** EXPLORE, CONNECT, CREATE

Our First Floor Exhibit Halls offer easy access, total flexibility and 200,000 square feet of contiguous space.

- Divisible into three individual exhibit halls, complete with the independent entrances, ticket offices and coat checks
- Enter through our 48,500 square-foot lobby
- Fully dimmable and eco-friendly LED lighting
- Utility connections for electric, telecommunications, air, water, gas and drainage
- Enclosed loading dock with 17 bays and direct street access (14 high bays and 3 low bays)
- Drive-onto-floor access for all three exhibit halls
- Marshalling yard locations less than one mile away
- Unique sky bridge offers attendees expansive aerial views of the exhibit floor, as well as unique marketing and advertising opportunities
- Cincinnati Destination Kiosk offers convenient local attraction and restaurant information to visitors
- 55 sq. ft. Video Wall at Main Entrance
- Thirteen additional LED screens located in public space provides an opportunity for customized event content and messaging to your attendees
- On-site multiple ATM machines
- Wireless internet connectivity available throughout the facility provided by SmartCity