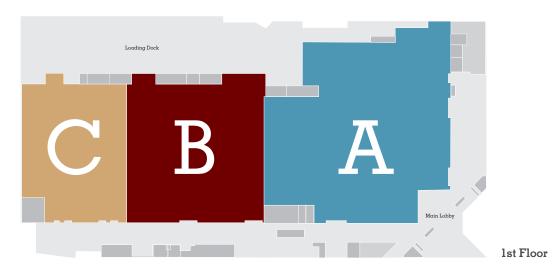

### **CONVENTIONS AND TRADESHOWS** EXPLORE, CONNECT, CREATE

Our First Floor Exhibit Halls offer easy access, total flexibility and 200,000 square feet of contiguous space.

- Divisible into three individual exhibit halls, complete with the independent entrances, ticket offices and coat checks
- Enter through our 48,500 square-foot lobby
- Fully dimmable and eco-friendly LED lighting
- Utility connections for electric, telecommunications, air, water, gas and drainage
- Enclosed loading dock with 17 bays and direct street access (14 high bays and 3 low bays)
- Drive-onto-floor access for all three exhibit halls
- Marshalling yard locations less than one mile away
- Unique sky bridge offers attendees expansive aerial views of the exhibit floor, as well as unique marketing and advertising opportunities
- Cincinnati Destination Kiosk offers convenient local attraction and restaurant information to visitors
- 55 sq. ft. Video Wall at Main Entrance
- Thirteen additional LED screens located in public space provides an opportunity for customized event content and messaging to your attendees
- On-site multiple ATM machines
- Wireless internet connectivity available throughout the facility provided by SmartCity

# FIRST FLOOR: EXHIBIT HALL LEVEL Loading Dock Main Lobb

Room capacity can be affected by staging, dance floor, audio-visual and other production needs

| Room           | Square Feet | Ceiling   | Exhibits (10 x 10) | Theater | Banquet | Drive-Onto-Floor Door Sizes |
|----------------|-------------|-----------|--------------------|---------|---------|-----------------------------|
| Exhibit Hall A | 92,350      | 34' / 19' | 460                | 5,000   | 6,110   | 18'h / 22'w                 |
| Exhibit Hall B | 60,190      | 34' / 19' | 300                | 3,700   | 3,770   | 18'h / 19'5"w               |
| Exhibit Hall C | 42,780      | 34′       | 196                | 3,000   | 2,670   | 18'11"h / 23'11"w           |
| Combined       | 195,320     | 34' / 19' | 964                | 11,700  | 12,550  |                             |