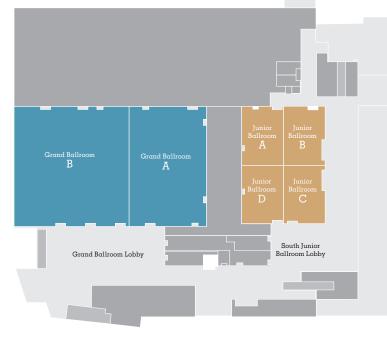

#### The premier Grand Ballroom in the Midwest.

- Aesthetically dramatic, one-of-a-kind 40,000 square-foot Grand Ballroom
- The open ceiling design offers endless staging and rigging options
- The Junior Ballroom, adjacent to the Grand Ballroom is 17,500 square-feet
- Spectacular and generous pre-function space with breathtaking views of the Cincinnati skyline
- A state-of-the-art, full-service kitchen on the Grand Ballroom level able to create 5,000 meals
- Press Room and Green Room connect directly to ballrooms
- Individual coat checks for each ballroom
- Two freight elevators, with 20,000 lbs capacity, are conveniently located by the dock area and reach each floor of the convention center

#### THIRD FLOOR: BALLROOM LEVEL

| Room                 | Square Feet | Ceiling | Exhibit (10 x 10) | Theater | Banquet | Classroom |
|----------------------|-------------|---------|-------------------|---------|---------|-----------|
| Grand Ballroom AB    | 39,985      | 33'6"   | 214               | 4,560   | 2,400   | 2,400     |
| Grand Ballroom A     | 16,198      | 33'6"   | 83                | 1,554   | 960     | 960       |
| Grand Ballroom B     | 23,787      | 33'6"   | 129               | 2,590   | 1,440   | 1,440     |
| Junior Ballroom ABCD | 17,326      | 19'9"   | 82                | 1,824   | 960     | 780       |
| Junior Ballroom A    | 4,461       | 19'9"   | 20                | 448     | 240     | 236       |
| Junior Ballroom B    | 4,197       | 19'9"   | 15                | 428     | 240     | 212       |
| Junior Ballroom C    | 4,202       | 19'9"   | 15                | 428     | 240     | 212       |
| Junior Ballroom D    | 4,466       | 19'9"   | 20                | 448     | 240     | 236       |