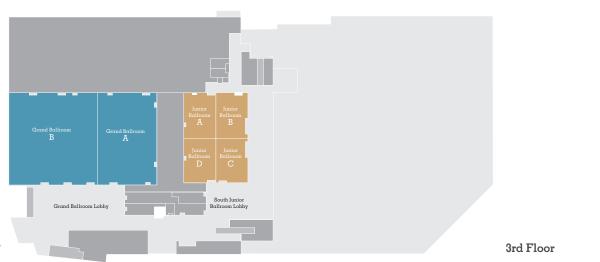

#### The premier Grand Ballroom in the Midwest.

- Aesthetically dramatic, one-of-a-kind 40,000 square-foot Grand Ballroom
- The open ceiling design offers endless staging and rigging options
- The Junior Ballroom, adjacent to the Grand Ballroom is 17,500 square-feet
- Spectacular and generous pre-function space with breathtaking views of the Cincinnati skyline
- A state-of-the-art, full-service kitchen on the Grand Ballroom level able to create 5,000 meals
- Press Room and Green Room connect directly to ballrooms
- Individual coat checks for each ballroom
- Two freight elevators, with 20,000 lbs capacity, are conveniently located by the dock area and reach each floor of the convention center

#### THIRD FLOOR: BALLROOM LEVEL

| Room                 | Square Feet | Ceiling | Exhibit (10 x 10) | Theater | Banquet | Classroom |
|----------------------|-------------|---------|-------------------|---------|---------|-----------|
| Grand Ballroom AB    | 39,985      | 33'6"   | 214               | 4,560   | 2,400   | 2,400     |
| Grand Ballroom A     | 16,198      | 33'6"   | 83                | 1,554   | 960     | 960       |
| Grand Ballroom B     | 23,787      | 33'6"   | 129               | 2,590   | 1,440   | 1,440     |
| Junior Ballroom ABCD | 17,326      | 19'9"   | 82                | 1,824   | 960     | 780       |
| Junior Ballroom A    | 4,461       | 19'9"   | 20                | 448     | 240     | 236       |
| Junior Ballroom B    | 4,197       | 19'9"   | 15                | 428     | 240     | 212       |
| Junior Ballroom C    | 4,202       | 19'9"   | 15                | 428     | 240     | 212       |
| Junior Ballroom D    | 4,466       | 19'9"   | 20                | 448     | 240     | 236       |